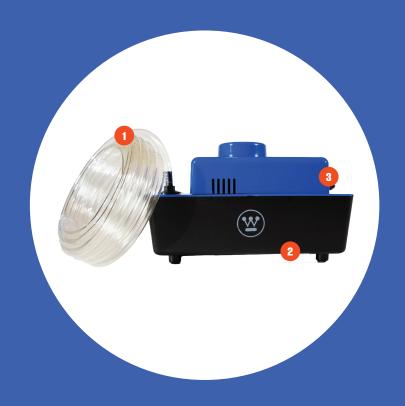

## **System includes**

- High power condensate pump
- 20' tubing kit

- 20' tubing kit
- The high molecular weight thermoplastic shell combined with the stainless-steel motor shaft allows this system to be corrosionresistant in high-humidity environments.
- A built-in safety switch provides automatic shutoff when the job is done!