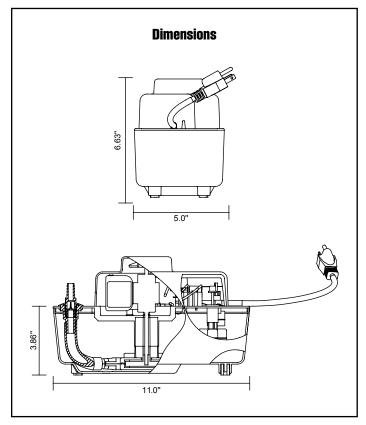

| <b>Application</b>                         |                                        |  |  |  |  |  |
|--------------------------------------------|----------------------------------------|--|--|--|--|--|
| Ideal for furnace or air conditioner, etc. |                                        |  |  |  |  |  |
| Motor Specifications                       |                                        |  |  |  |  |  |
| Voltage                                    | 115                                    |  |  |  |  |  |
| Hertz                                      | 60                                     |  |  |  |  |  |
| Phase                                      | Single                                 |  |  |  |  |  |
| RPM                                        | 3450 RPM                               |  |  |  |  |  |
| Motor Type                                 | Shade Pole                             |  |  |  |  |  |
| Insulation                                 | Class B                                |  |  |  |  |  |
| Circuit Requirements                       | 10 AMP                                 |  |  |  |  |  |
| Motor Shaft                                | Stainless Steel                        |  |  |  |  |  |
| Upper Motor Bearing                        | Ball Bearing                           |  |  |  |  |  |
| Lower Motor Bearing                        | Ball Bearing                           |  |  |  |  |  |
| Cooling                                    | Fan Cooled                             |  |  |  |  |  |
| Motor Protection                           | Auto Reset Thermal Overload Protector  |  |  |  |  |  |
| Pump Specifications                        |                                        |  |  |  |  |  |
| Discharge Size                             | 20'x3/8" I.D. Vinyl Discharge Tubing   |  |  |  |  |  |
| Pump Housing                               | Thermoplastic                          |  |  |  |  |  |
| Diffuser                                   | Thermoplastic                          |  |  |  |  |  |
| Impeller Material                          | Reinforced Thermoplastic               |  |  |  |  |  |
| Liquid Temp. Range                         | 32°-95℉                                |  |  |  |  |  |
| Fasteners                                  | Steel                                  |  |  |  |  |  |
| Solids Handling                            | O" Spherical                           |  |  |  |  |  |
| Tank Capacity                              | 1/2 gallon collection                  |  |  |  |  |  |
| Automatic Switch Specifications            |                                        |  |  |  |  |  |
| Туре                                       | Built-In Micro Switch and Alarm Switch |  |  |  |  |  |
| Material                                   | Reinforced Thermoplastic               |  |  |  |  |  |
| Cord Length                                | 6'                                     |  |  |  |  |  |
| Cord Type                                  | SJTW 18AWG/3C, UL List                 |  |  |  |  |  |