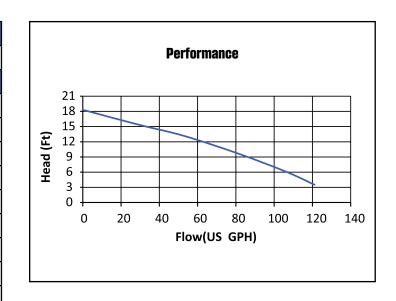

|           |      | Discharge Flow (GPH) |     |     |     |           |
|-----------|------|----------------------|-----|-----|-----|-----------|
| Model No. | НР   | 0'                   | 5'  | 10' | 15' | Max. Lift |
| WHCP      | 1/20 | 132                  | 108 | 72  | 24  | 18'       |