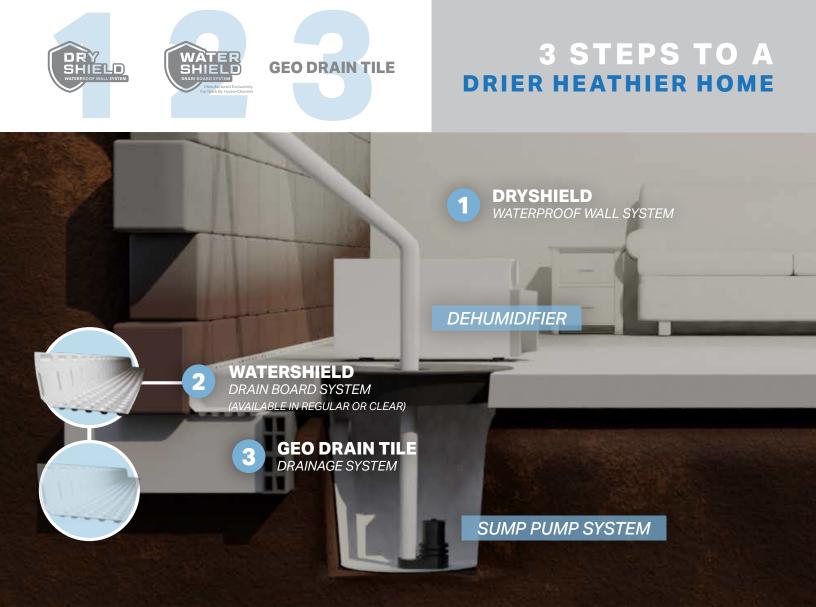

DRYSHIELD WATERPROOF WALL SYSTEM WATERSHIELD DRAIN BOARD SYSTEM **GEO DRAIN TILE** DRAINAGE SYSTEM

Directs basement water seepage below the slab to the interior drainage system. Stops the evaporative effect, helping to **eliminate musty damp basement air.**  **Creates a path** for basement water seepage to the interior drain system. **Acts as a vapor barrier** to decrease basement dampness. High flow interior drain, **channels water** rapidly to the **sump pump system** and out of the home.