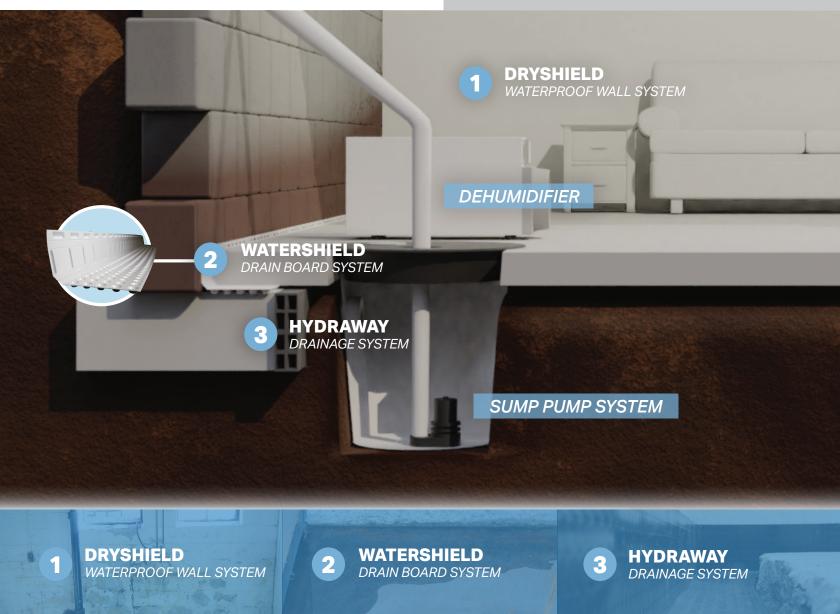

## 3 STEPS TO A DRIER HEATHIER HOME

Directs basement water seepage below the slab to the interior drainage system. Stops the evaporative effect, helping to eliminate musty damp basement air.

**Creates a path** for basement water seepage to the interior drain system. **Acts as a vapor barrier** to decrease basement dampness.

High flow interior drain, **channels water** rapidly to the **sump pump system** and out of the home.

These 3 systems, along with a quality sump pump and commercial grade dehumidifier, will provide you with a **dry**, **healthy**, **inviting space for years to come!** 