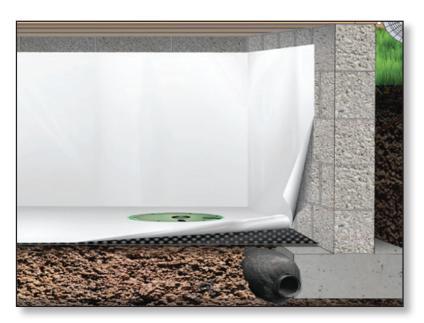

## **EZFLOW IS IDEAL FOR:**

- Crawl Space and Interior Basement Drainage
- Exterior Foundation Drains
- Landscape "French Drains"
- Retaining Wall Drainage

and more!

A prefabricated trench drain that is perfect for **CRAWL SPACES** with standing water.

Combines the pipe, aggregate and mesh in one product.

Uniquely designed with "flow channels" for **improved water flow rates**.

Convenient installation - no heavy gravel needed!

Highly reliable and durable/crushproof.