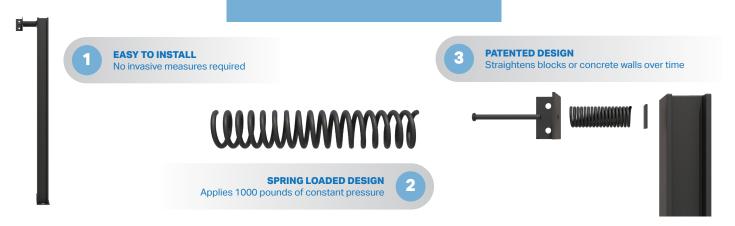

## PATENTED WALL STABILIZER

## **RELY ON THE MOST ADVANCED**BRACING SYSTEM ON THE MARKET!

If left alone, a cracked or bowing wall is may collapse and cause expensive damage to your home. Without excavation or homeowner assistance, The Force's unique I-beam/spring-coil design helps straighten walls over time. Unlike other systems, The Force utilizes a tension-loaded spring design that supplies a constant 1000-pound force on the wall. It works to physically straighten and structurally support the wall permanently!

## WHY THE FORCE?

CONTACT US TODAY!