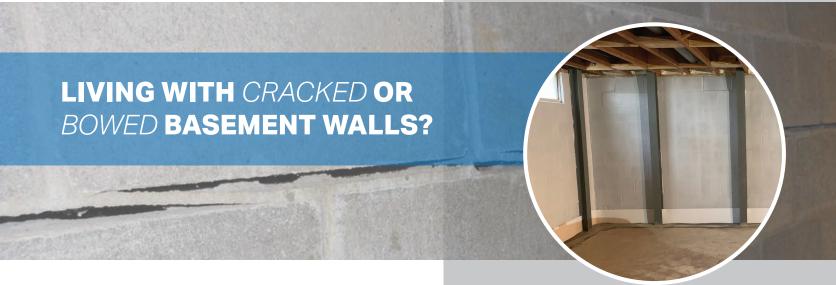

## **RELY ON THE MOST ADVANCED**BRACING SYSTEM ON THE MARKET!

If left alone, a cracked or bowing wall is may collapse and cause expensive damage to your home. Without excavation or homeowner assistance, The Force's unique I-beam/spring-coil design helps straighten walls over time. Unlike other systems, The Force utilizes a tension-loaded spring design that supplies a constant 1000-pound force on the wall. It works to physically straighten and structurally support the wall permanently!

## WHY IS MY FOUNDATION FAILING?

Foundation walls can move for various reasons. During rainy periods, the heavy clay soil around your home will absorb the water. Then in the winter, this soil will freeze, resulting in pressure applied to your foundation walls. When this happens, it can cause your foundation walls to bow or even crack under pressure.