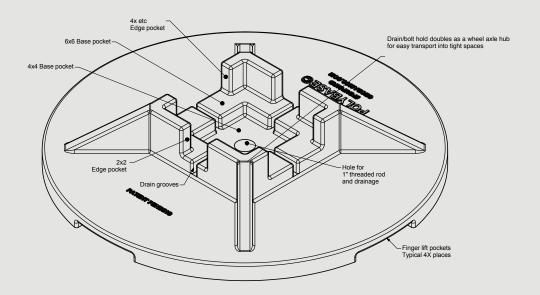

# Variable Support Functionality & Adaptability

- 4 x 4 Steel Post
- 4 x 4 Wood Post (minimal)
- 6 x 6 Wood Post (nominal)
- 4 x 4 Joist
- 2 x 4 Joist

 $VISIT: {\color{red} \textbf{nashdistribution.com}}$ 