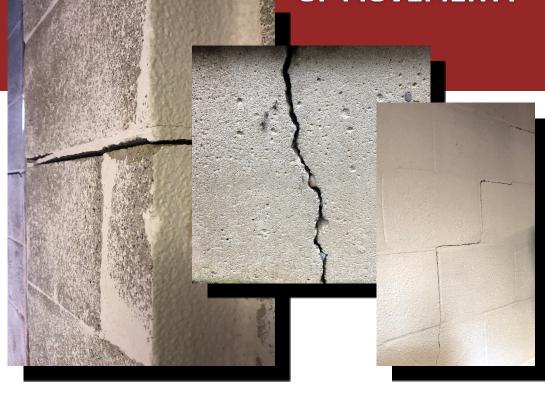

**30 YEAR WARRANTY** 

**Carbon Guard is the SOLUTION** 

Stop these problems for good!

Improves resale, disappears behind paint or finished walls.