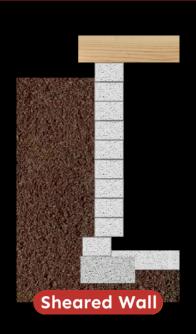

plications, Carbon fiber has become economical enough over the past 20 years for residential use and is quickly becoming the new standard in foundation repair.

With the strongest epoxy in the industry, the Carbon Guard straps bond to the concrete and will not stretch, preventing the concrete from moving.

Carbon Guard installs in a day, is non-invasive, and provides the confidence you need in your foundation walls.

## A PRODUCT STRONGER THAN STEEL; A SYSTEM STRONGER THAN THE COMPETITION.

The Carbon Guard Stabilization System is a fully anchored tensile-tensioned system.

Anchoring the fiber above and below the wall allows for 100% strength from the Carbon fiber, and prevents de-bonding unlike surface mount carbon fabrics.

**30 YEAR WARRANTY** 





**Carbon Guard is the SOLUTION** 







Stop these problems for good!

Improves resale, disappears behind paint or finished walls.