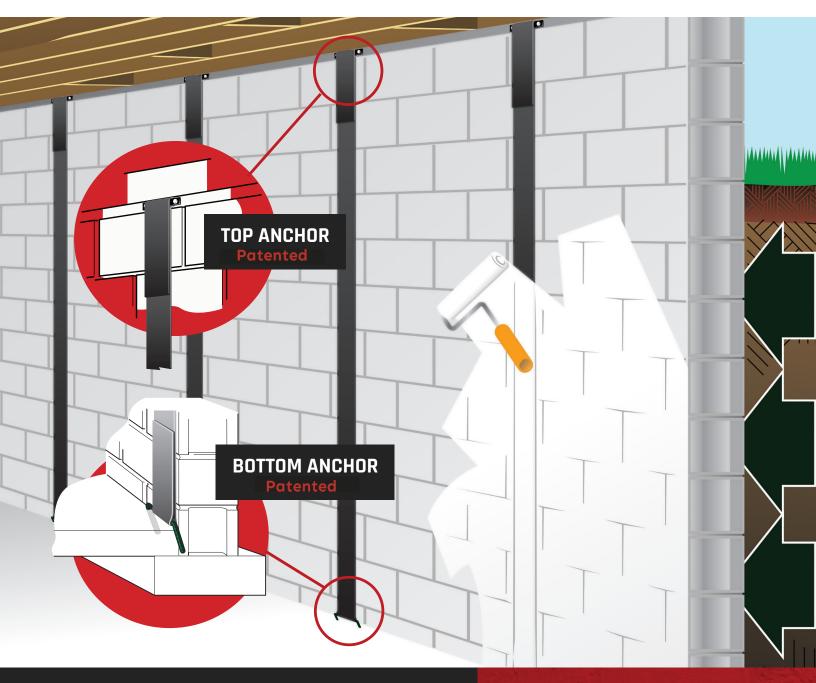

## A PRODUCT STRONGER THAN STEEL; A SYSTEM STRONGER THAN THE COMPETITION.

The Carbon Guard Stabilization System is a fully anchored tensile-tensioned system.

Anchoring the fiber above and below the wall allows for 100% strength from the Carbon fiber, and prevents de-bonding unlike surface mount carbon fabrics.