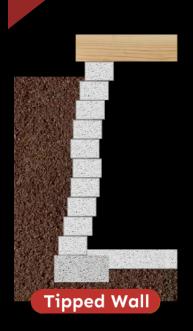

ications, Carbon fiber has become economical enough over the past 20 years for residential use and is quickly becoming the new standard in foundation repair.

With the strongest epoxy in the industry, the Carbon Guard straps bond to the concrete and will not stretch, preventing the concrete from moving.

Carbon Guard installs in a day, is non-invasive, and provides the confidence you need in your foundation walls.

## A PRODUCT STRONGER THAN STEEL; A SYSTEM STRONGER THAN THE COMPETITION.

The Carbon Guard Stabilization System is a fully anchored tensile-tensioned system.

Anchoring the fiber above and below the wall allows for 100% strength from the Carbon fiber, and prevents de-bonding unlike surface mount carbon fabrics.

**30 YEAR WARRANTY** 





**Carbon Guard is the SOLUTION** 







Stop these problems for good!

Improves resale, disappears behind paint or finished walls.