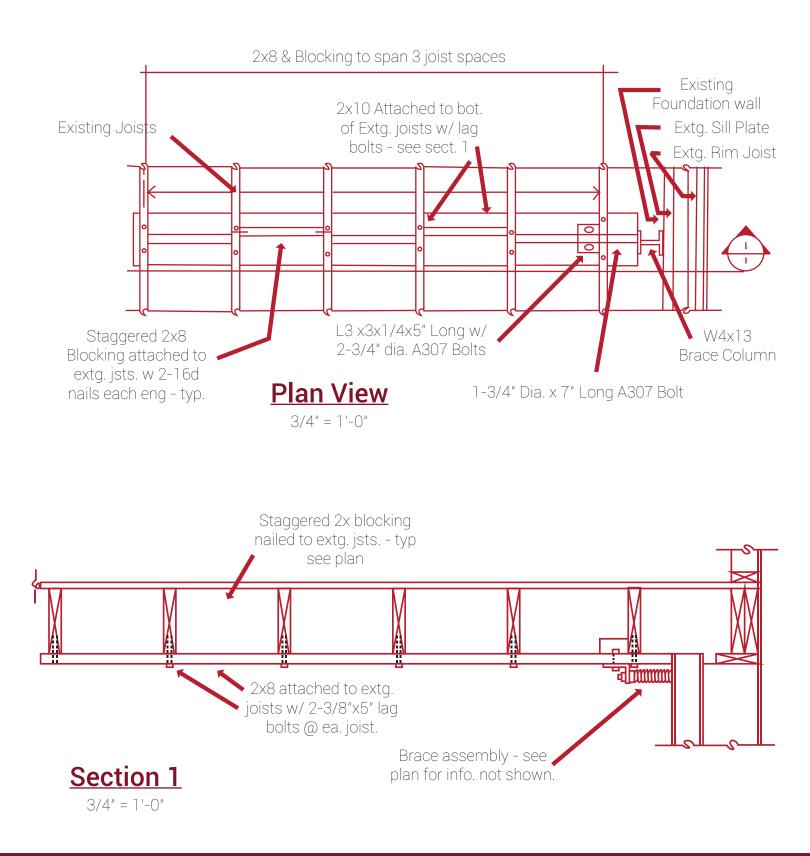

## **FORCE BEAM SPACING**

|         | Soil >>       |                                    |                                    |                                    |                                    |
|---------|---------------|------------------------------------|------------------------------------|------------------------------------|------------------------------------|
| << Wall | Height        | 5' Above<br>Basement<br>Floor Slab | 6' Above<br>Basement<br>Floor Slab | 7' Above<br>Basement<br>Floor Slab | 8' Above<br>Basement<br>Floor Slab |
|         | 11<br>Courses | W4X13<br>@ 6'0" on<br>Center       | W4X13<br>@ 5'8" on<br>Center       | W4X13<br>@ 4'10" on<br>Center      | Not<br>Applicable                  |
|         | 12<br>Courses | W4X13<br>@ 6'0" on<br>Center       | W4X13<br>@ 5'6" on<br>Center       | W4X13<br>@ 4'8" on<br>Center       | W4X13<br>@ 4'6" on<br>Center       |
|         | 13<br>Courses | W4X13<br>@ 6'0" on<br>Center       | W4X13<br>@ 5'4" on<br>Center       | W4X13<br>@ 4'8" on<br>Center       | W4X13<br>@ 4'0" on<br>Center       |

\*Assumed Soil Equivalent Fluid Pressure of 60 PCF

\*This design assumes no hydrostatic pressure, I.E. adequate drainage is provided around foundation walls.

\*The contractor is solely responsible for following all applicable building and safety codes during all stages of construction.