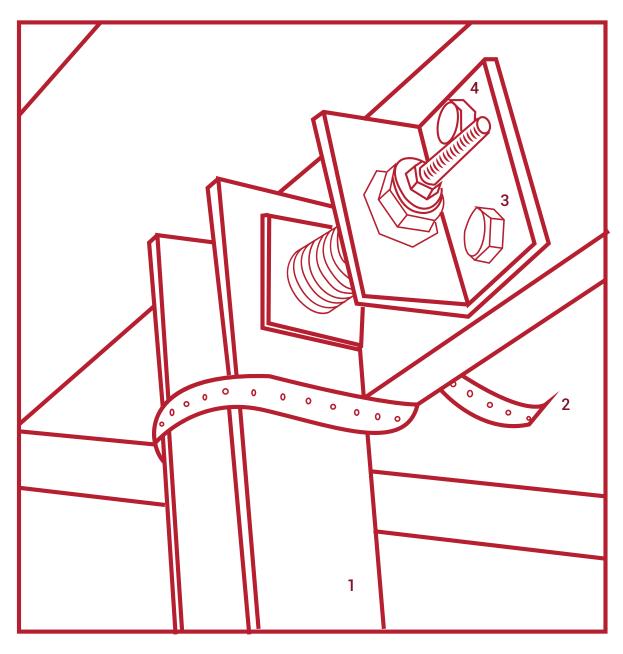

(888) 617-5231

- 2 3/4 x Min 28 Ga. Plastic or Metal Plumbers Strap Fastened w/ 1-1" Roofing Nail or #6 Screw
  - **3 -** 3"x3"x1/4" Angle
    - **4 -** 3/4" Dia. Bolts

(888) 617-5231

**1 -** W4x13

2 - 1/2" or 5/8" dia Anchor bolt or Threaded Anchor bolt