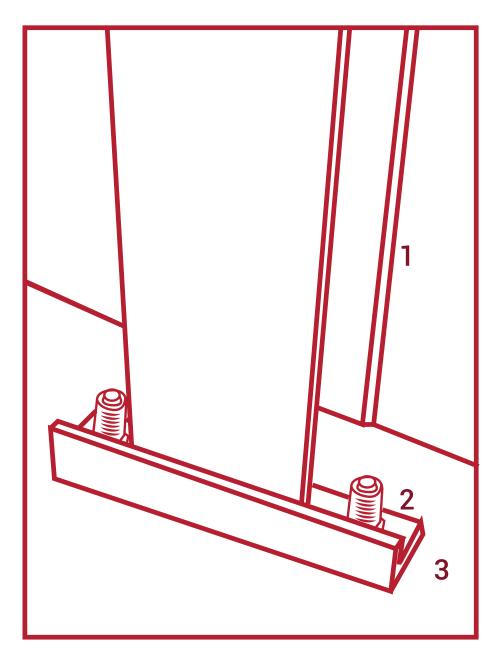

(888) 617-5231

- 2 3/4 x Min 28 Ga. Plastic or Metal Plumbers Strap Fastened w/ 1-1" Roofing Nail or #6 Screw
  - **3 -** 3"x3"x1/4" Angle
    - **4 -** 3/4" Dia. Bolts

(888) 617-5231

**1 -** W4x13

2 - 1/2" or 5/8" dia Anchor bolt or Threaded Anchor bolt

**3 -** 2"x3"x1/4" angle

(888) 617-5231

(888) 617-5231