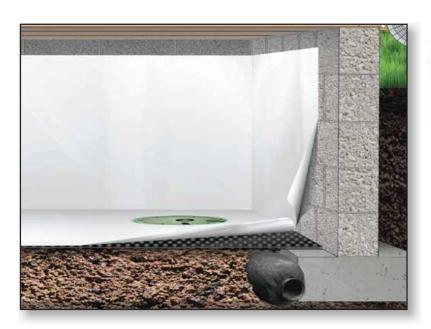

## **EZFLOW IS IDEAL FOR:**

- Crawl Space and Interior Basement Drainage
- Exterior Foundation Drains
- Landscape "French Drains"
- Retaining Wall Drainage

and more!

A prefabricated trench drain that is perfect for **CRAWL SPACES** with standing water.

Combines the pipe, aggregate and mesh in one product.

Uniquely designed with "flow channels" for **improved water flow rates**.

Convenient installation - **no heavy gravel needed!** 

Highly reliable and durable/crushproof.